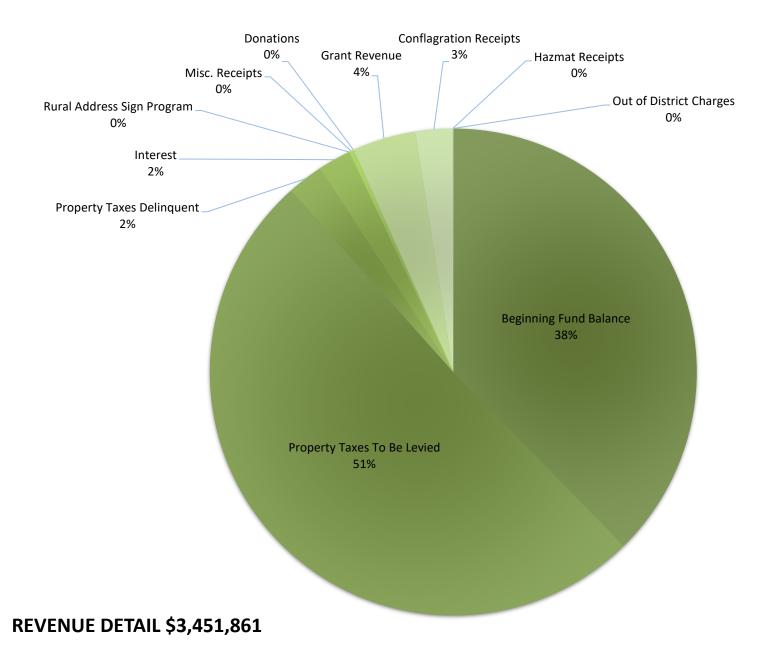

| TOTAL GENERAL FUND 25 - RESOURCES |                  |                   |                    |  |  |
|-----------------------------------|------------------|-------------------|--------------------|--|--|
| 2020-2021 Actual                  | 2021-2022 Actual | 2022-2023 Adopted | 2023-2024 Proposed |  |  |
| \$3,226,131                       | \$3,429,710      | \$3,460,578       | \$3,451,861        |  |  |

# **FUND 25 RESOURCES BY CATEGORY**

| Resources By Category       | FY 2020-21<br>Actual | FY 2021-22<br>Actual | FY 2022-23<br>Adopted | FY 2023-24<br>Proposed | % Change Over Previous Year | % of<br>Budget |
|-----------------------------|----------------------|----------------------|-----------------------|------------------------|-----------------------------|----------------|
| Beginning Fund Balance      | \$1,134,752          | \$1,385,804          | \$1,275,000           | \$1,300,000            | 2%                          | 37.66%         |
| Property Taxes To Be Levied | \$1,549,508          | \$1,613,049          | \$1,683,787           | \$1,751,028            | 4%                          | 50.73%         |
| Property Taxes Delinquent   | \$22,169             | \$39,057             | \$79,341              | \$82,509               | 4%                          | 2.39%          |
| Interest                    | \$13,012             | \$12,969             | \$12,000              | \$75,000               | 525%                        | 2.17%          |
| Rural Address Sign Program  | \$286                | \$125                | \$250                 | \$250                  | 0%                          | 0.01%          |
| Misc. Receipts              | \$59,938             | \$19,229             | \$2,500               | \$10,374               | 315%                        | 0.30%          |
| Donations                   | \$4,768              | \$2,005              | \$1,500               | \$1,500                | 0%                          | 0.04%          |
| Grant Revenue               | \$160,665            | \$92,287             | \$320,000             | \$145,000              | -55%                        | 4.20%          |
| Conflagration Receipts      | \$281,031            | \$265,184            | \$85,000              | \$85,000               | 0%                          | 2.46%          |
| Hazmat Receipts             | \$0                  | \$0                  | \$0                   | \$0                    | 0%                          | 0.00%          |
| Out of District Charges     | \$0                  | \$0                  | \$1,200               | \$1,200                | 0%                          | 0.03%          |
| TOTAL RESOURCES             | \$3,226,131          | \$3,429,710          | \$3,460,578           | \$3,451,861            | 0%                          | 100%           |