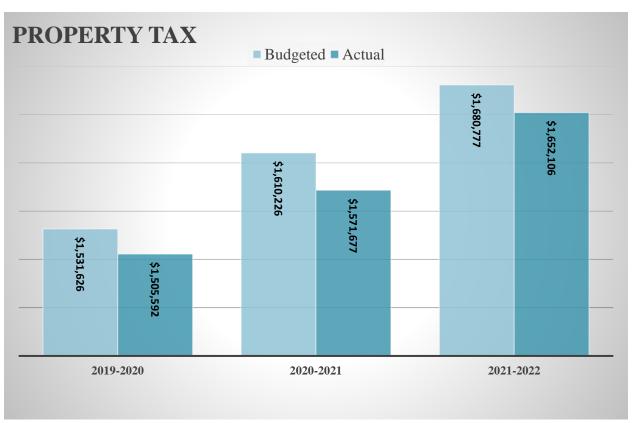

| 2020-2021 Actual | 2021-2022 Actual | 2022-2023 Adopted | <b>2023-2024 Proposed</b> |
|------------------|------------------|-------------------|---------------------------|
| \$1,549,508      | \$1,613,049      | \$1,683,787       | \$1,751,028               |

| 2020-2021 Actual | 2021-2022 Actual | 2022-2023 Adopted | <b>2023-2024 Proposed</b> |
|------------------|------------------|-------------------|---------------------------|
| \$22,169         | \$39,057         | \$79,341          | \$82,509                  |