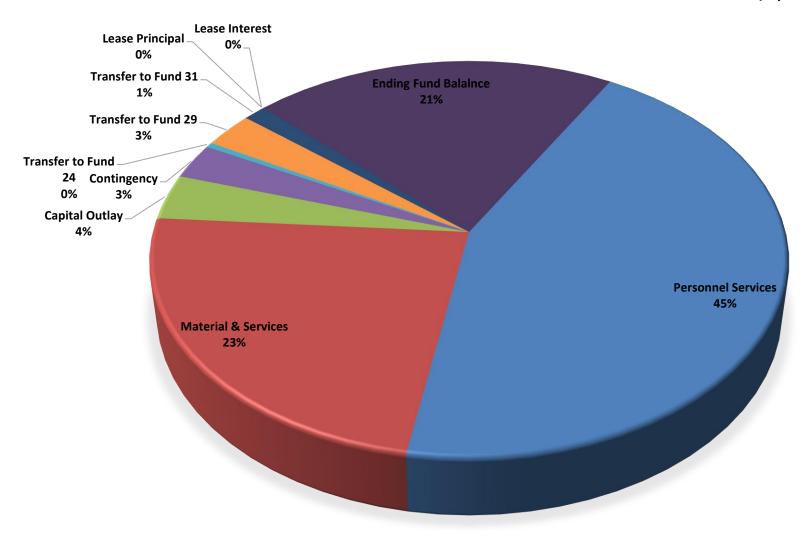

Total General Fund revenues for 2023-2024 are estimated at \$3,451,861, which is a slight decrease from fiscal year 2022-2023 due to expecting less grant revenue and the staffing grant revenue moving to Fund 31.

Expenditures are estimated to be as follows: **Personnel Services** \$1,533,518, **Materials and Services** \$807,343, **Capital Outlay** \$127,000, **Contingency** \$100,000, **Transfer to Fund 24 Volunteer Incentive Plan** \$14,000, **Transfer to Fund 29 Reserve** \$100,000, **Transfer to Fund 31 Personnel Expense Reserve**, \$45,000, **Un-appropriated Ending Fund Balance** of \$725,000.00, bringing the total requirements to \$3,451,861.