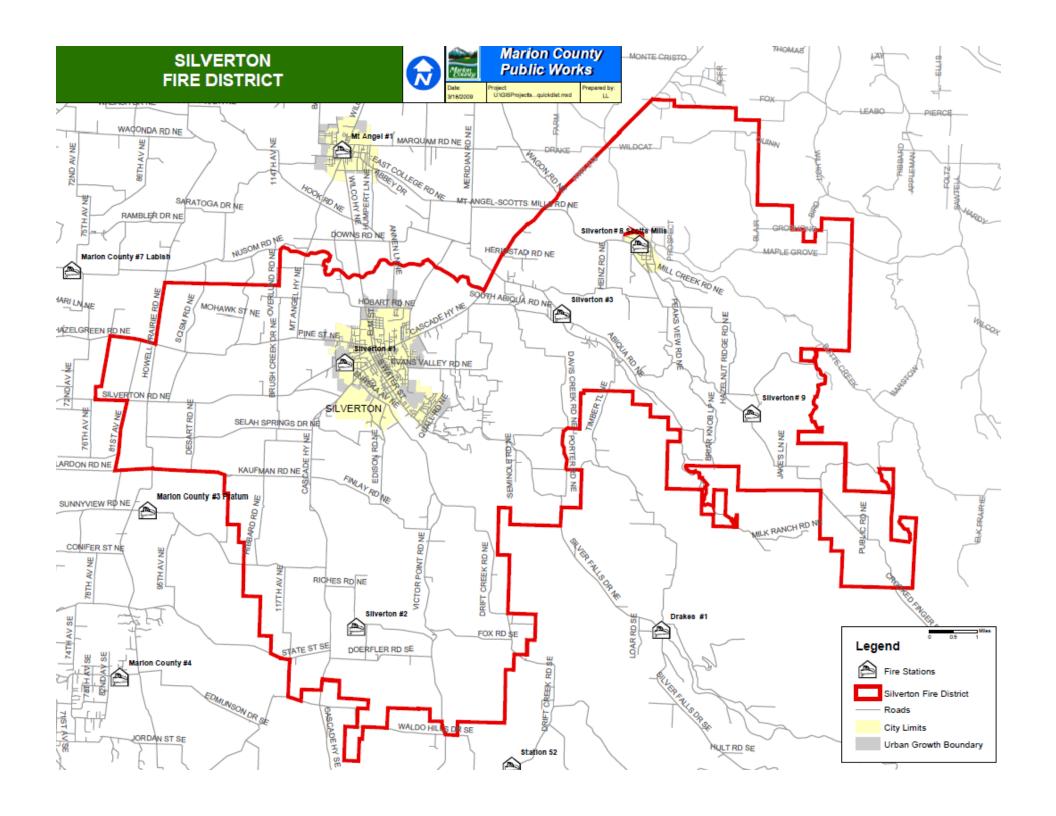

# **Brief History and Organization**

The Silverton Fire District is a rural fire protection district organized and operating under the authority of ORS Chapter 478 as a municipal corporation and special district of the State of Oregon, and located within Marion and Clackamas Counties approximately 60 miles southeast of the City of Portland and approximately 10 miles east of the City of Salem. The District provides fire suppression, rescue and emergency medical services to the Cities of Silverton and Scotts Mills and the surrounding rural areas, serving a permanent population of approximately 19,850 and a transient population of approximately 225,000 annually. The District's boundaries encompass approximately 106 square miles with approximately 10,000 residents residing in the rural-urban interface.

On May 01, 1883 the "Eagle Hook and Ladder No. 1" was formed in the Silverton area. Over the years the organization has changed many times. In 1946 the Silverton Rural Fire Protection District was formed and contracted for fire protection from the City of Silverton in 1947. In 1982 the decision was made to consolidate the City and Rural District into one District. In 1992 the District merged by vote of the public with the Scotts Mills Fire District. Presently the District provides protection for 106 square miles with five stations and over seventy volunteer firefighters.