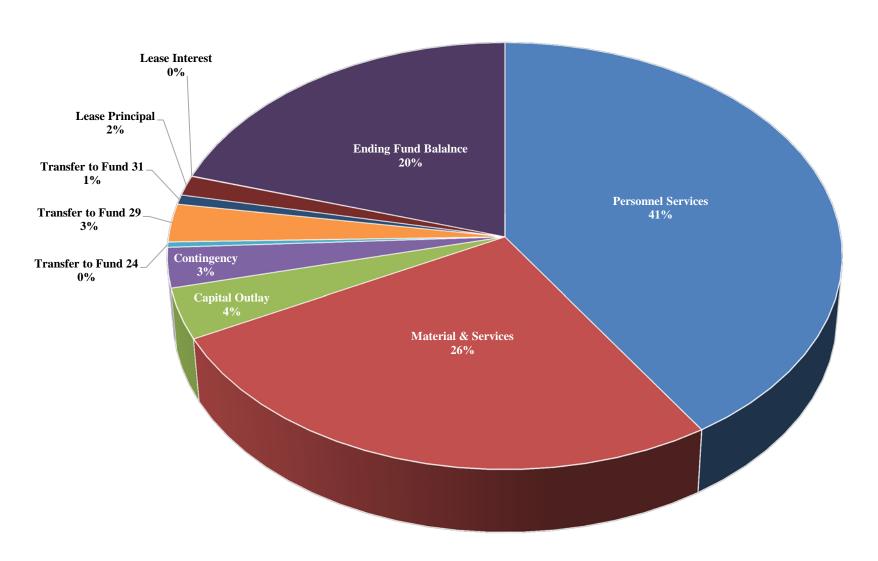

Expenditures are estimated to be as follows: **Personnel Services** \$1,415,631, **Materials and Services** \$913,681, **Capital Outlay** \$132,000, **Contingency** \$106,788, **Transfer to Fund 24 Volunteer Incentive Plan** \$14,000, **Transfer to Fund 29 Reserve** \$100,000, **Transfer to Fund 31 Personnel Expense Reserve**, \$25,000, **General Fund Debt Service** amount of \$53,478 is for the final payment #10 of the 2013 10 year engine lease purchase, and **Un-appropriated Ending Fund Balance** of \$700,000.00, bringing the total requirements to \$3,460,578.