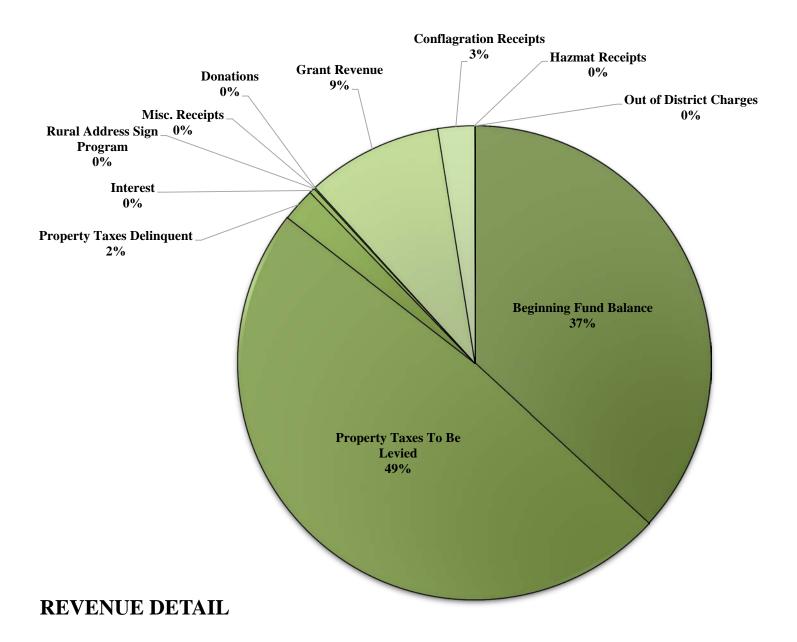

| TOTAL GENERAL FUND 25 - RESOURCES |                  |                   |                    |  |
|-----------------------------------|------------------|-------------------|--------------------|--|
| 2019-2020 Actual                  | 2020-2021 Actual | 2021-2022 Adopted | 2022-2023 Proposed |  |
| \$2,699,654                       | \$3,226,131      | \$3,019,727       | \$3,460,578        |  |

## **FUND 25 RESOURCES BY CATEGORY**

| Resources By Category       | FY 2019-20<br>Actual | FY 2020-21<br>Actual | FY 2021-22<br>Adopted | FY 2022-23<br>Proposed | % Increase Over Previous Year | % of<br>Budget |
|-----------------------------|----------------------|----------------------|-----------------------|------------------------|-------------------------------|----------------|
| Beginning Fund Balance      | \$1,045,907          | \$1,134,752          | \$1,100,000           | \$1,275,000            | 16%                           | 36.84%         |
| Property Taxes To Be Levied | \$1,482,044          | \$1,549,508          | \$1,563,123           | \$1,683,787            | 8%                            | 48.66%         |
| Property Taxes Delinquent   | \$23,548             | \$22,169             | \$117,654             | \$79,341               | -33%                          | 2.29%          |
| Interest                    | \$37,721             | \$13,012             | \$10,000              | \$12,000               | 20%                           | 0.35%          |
| Rural Address Sign Program  | \$229                | \$286                | \$250                 | \$250                  | 0%                            | 0.01%          |
| Misc. Receipts              | \$14,616             | \$59,938             | \$15,000              | \$2,500                | -83%                          | 0.07%          |
| Donations                   | \$2,140              | \$4,768              | \$2,500               | \$1,500                | -40%                          | 0.04%          |
| Grant Revenue               | \$0                  | \$160,665            | \$150,000             | \$320,000              | 113%                          | 9.25%          |
| Conflagration Receipts      | \$93,449             | \$281,031            | \$60,000              | \$85,000               | 42%                           | 2.46%          |
| Hazmat Receipts             | \$0                  | \$0                  | \$0                   | \$0                    | 0%                            | 0.00%          |
| Out of District Charges     | \$0                  | \$0                  | \$1,200               | \$1,200                | 0%                            | 0.03%          |
| TOTAL RESOURCES             | \$2,699,654          | \$3,226,131          | \$3,019,727           | \$3,460,578            | 13%                           | 100%           |