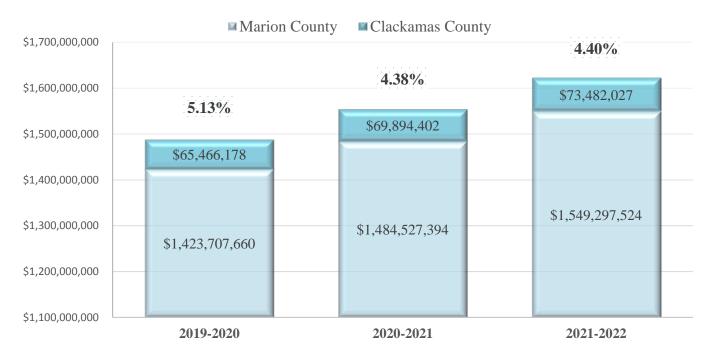

**Property Taxes Current 25-0-41001:** The Silverton Fire District's 2021-2022 assessed value (AV) in Marion County, (excluding urban renewal) is \$1,549,297,524 and the portion of the District in Clackamas County is \$73,482,027. This gives a total 2021-2022 AV for the entire District of \$1,622,779,551. The counties will not have the figures for 2022-2023 until the end of September, so we use 2021-2022 AV figures. Property taxes are the District's main source of income. Based on growth estimates from the county assessor's office in Marion and Clackamas Counties, we are projecting AV growth of 4.5% from the previous fiscal year with a 95.5% collection rate. Assessed value grows with new construction and the statutory 3% maximum AV growth limit on unchanged properties required by the Oregon's tax system and is offset by property tax exemptions and urban renewal districts. We estimate the AV for 2022-2023 will be \$1,695,804,631.

# PROPERTY TAX EVALUATION

| Permanent Tax Rate                       | 1.0397          |
|------------------------------------------|-----------------|
| Est. Assessed Value (AV) Marion County   | \$1,549,297,524 |
| Clackamas County AV                      | \$73,482,027    |
| Total Estimated AV                       | \$1,622,779,551 |
| 3% Increase Statutory & New Construction | 0.045           |
| Dollar Increase                          | \$73,025,080    |
| Total With 4.5% Increase                 | \$1,695,804,631 |
| Tax Rate                                 | 0.0010397       |
| Est. Amount Rate Would Raise             | \$1,763,128.07  |
| Measure 5 Loss                           | \$0.00          |
| Tax To Be Billed                         | \$1,763,128.07  |
| Average Collection Factor                | 95.5%           |
| Taxes Est. To Be Received                | \$1,683,787     |
| Discounts & Un-collectibles              | \$79,341        |