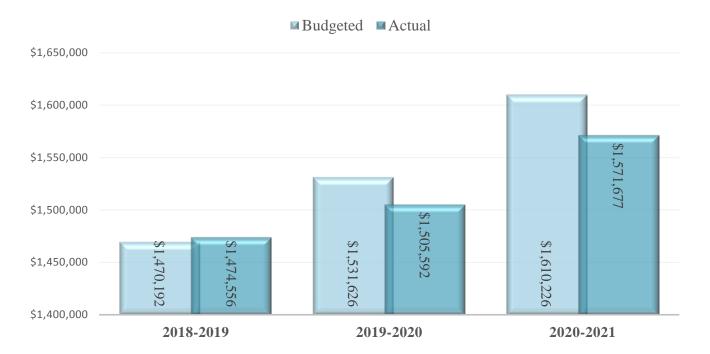

#### GENERAL FUND 25 – RESOURCES

**Beginning Fund Balance 25-0-30000**: This is an estimate of the Ending Fund Balance of the previous year's budget (also known as Beginning Cash on Hand). Monies available from the prior year's operation are budgeted and brought forward in order for the District to continue operations from July to November in the new fiscal year. This prevents the District from borrowing money until tax revenue is received in November. This amount is a conservative estimate of what the ending fund balance will be at the end of fiscal year 2021-2022.

| 2019-2020 Actual | 2020-2021 Actual | 2021-2022 Adopted | <b>2022-2023 Proposed</b> |
|------------------|------------------|-------------------|---------------------------|
| \$1,045,907      | \$1,134,752      | \$1,100,000       | \$1,275,000               |