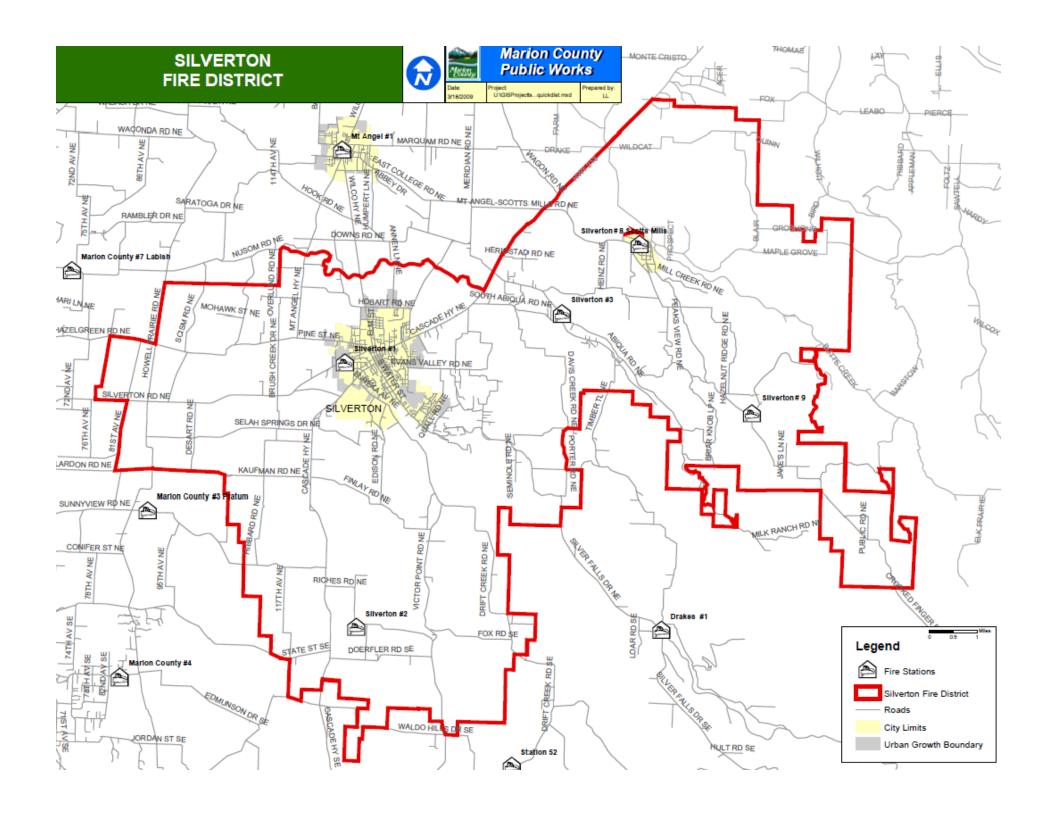

#### **Brief History and Organization**

The Silverton Fire District is a rural fire protection district organized and operating under the authority of ORS Chapter 478 as a municipal corporation and special district of the State of Oregon, and located within Marion and Clackamas Counties approximately 60 miles southeast of the City of Portland and approximately 10 miles east of the City of Salem. The District provides fire suppression, rescue and emergency medical services to the Cities of Silverton and Scotts Mills and the surrounding rural areas, serving a permanent population of approximately 19,850 and a transient population of approximately 225,000 annually. The District's boundaries encompass approximately 106 square miles with approximately 10,000 residents residing in the rural-urban interface.

On May 01, 1883 the "Eagle Hook and Ladder No. 1" was formed in the Silverton area. Over the years the organization has changed many times. In 1946 the Silverton Rural Fire Protection District was formed and contracted for fire protection from the City of Silverton in 1947. In 1982 the decision was made to consolidate the City and Rural District into one District. In 1992 the District merged by vote of the public with the Scotts Mills Fire District. Presently the District provides protection for 106 square miles with five stations and over sixty-five volunteer firefighters.