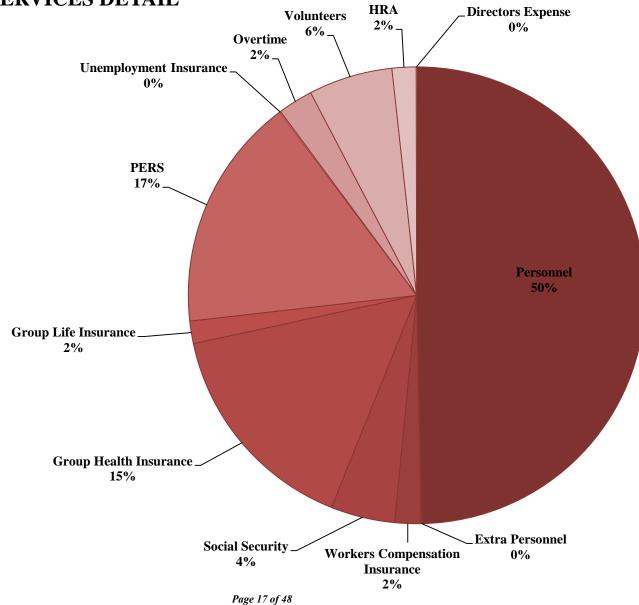

| TOTAL GENERAL FUND 25 - PERSONNEL SERVICES |                  |                   |                    |  |
|--------------------------------------------|------------------|-------------------|--------------------|--|
| 2019-2020 Actual                           | 2020-2021 Actual | 2021-2022 Adopted | 2022-2023 Proposed |  |
| \$833,186                                  | \$1,013,060      | \$1,118,500       | \$1,415,631        |  |